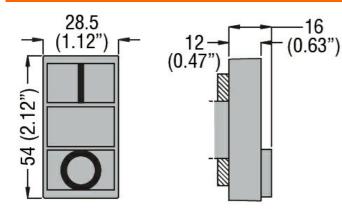

|
|                                                     | max | °C     | +60                                                                                                        |
| Storage temperature                                 |     |        |                                                                                                            |
|                                                     | min | °C     | -40                                                                                                        |
|                                                     | max | °C     | +70                                                                                                        |

Dimensions



## Certifications and compliance

## Compliance

CSA C22.2 n° 14 IEC/EN 60947-1 IEC/EN 60947-5-1

8LM2TB7233

The characteristics described in this document are subject to updates or modifications at any time. The descriptions, technical and functional information, illustrations and instructions in this brochure are purely illustrative, and are consequently not contractually binding



## 8LM2TB7233 DOUBLE-TOUCH ACTUATOR, SPRING RETURN, Ø22MM 8LM SERIES METAL, 1 EXTENDED AND 1 FLUSH PUSHBUTTONS. BOTH SPRING RETURN, GREEN - RED/START - STOP

|                     | UL508 |
|---------------------|-------|
| Certificates        |       |
|                     | CCC   |
|                     | cULus |
|                     | EAC   |
|                     | LROS  |
|                     | RIN